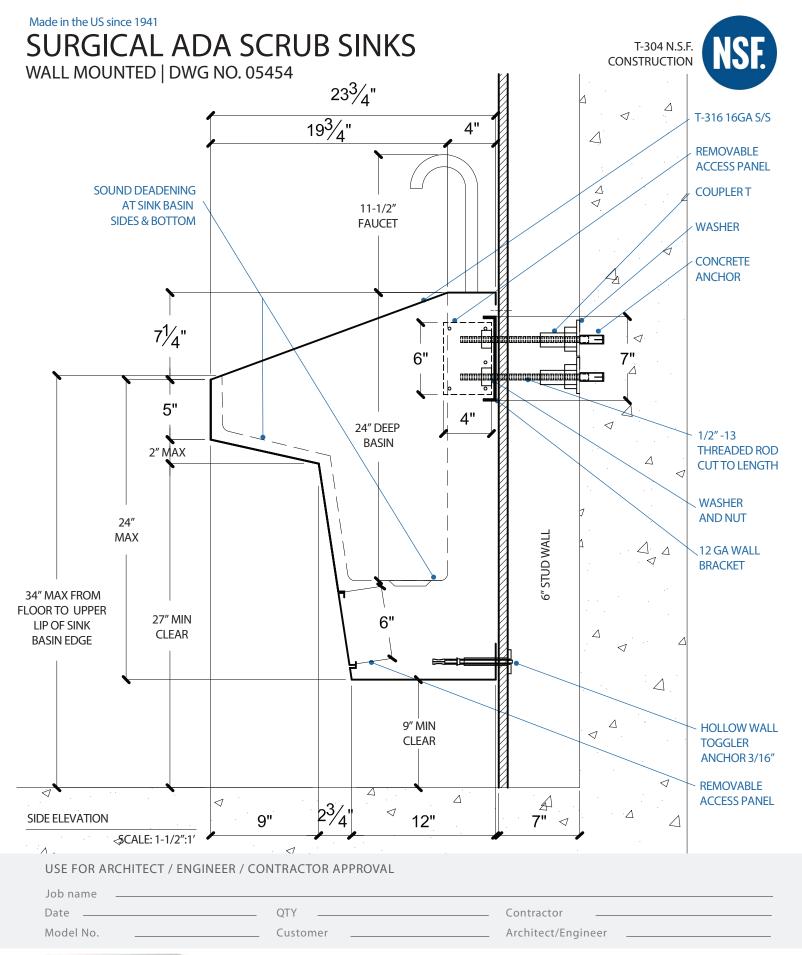

## SURGICAL ADA SCRUB SINKS

WALL MOUNTED | DWG NO. 05454

| USE FOR ARCHITECT / ENGINEER / CONTRACTOR APPROVAL |          |                    |  |
|----------------------------------------------------|----------|--------------------|--|
| Job name                                           |          |                    |  |
| Date                                               | QTY      | Contractor         |  |
| Model No.                                          | Customer | Architect/Engineer |  |

# SURGICAL ADA SCRUB SINKS WALL MOUNTED | DWG NO. 05454

| USE FOR ARCHITECT / ENGINEER / CONTRACTOR APPROVAL |          |                    |  |
|----------------------------------------------------|----------|--------------------|--|
| Job name                                           |          |                    |  |
| Date                                               | QTY      | Contractor         |  |
| Model No.                                          | Customer | Architect/Engineer |  |