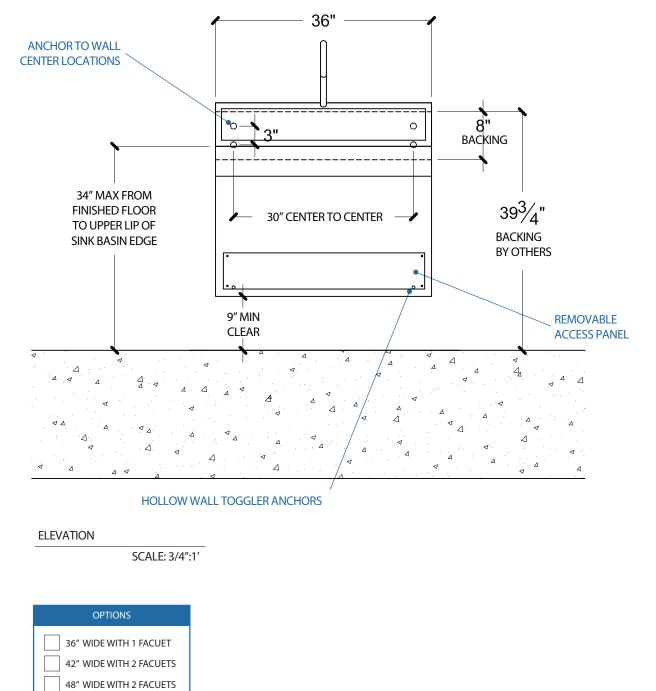

## SURGICAL ADA SCRUB SINKS

WALL MOUNTED | DWG NO. 05454





| USE FOR ARCHITECT / ENGINEER / CONTRACTOR APPROVAL |          |                    |  |
|----------------------------------------------------|----------|--------------------|--|
| Job name                                           |          |                    |  |
| Date                                               | QTY      | Contractor         |  |
| Model No.                                          | Customer | Architect/Engineer |  |



### Performance Through Stainless!

# SURGICAL ADA SCRUB SINKS WALL MOUNTED | DWG NO. 05454





| USE FOR ARCHITECT / ENGINEER / CONTRACTOR APPROVAL |          |                    |  |
|----------------------------------------------------|----------|--------------------|--|
| Job name                                           |          |                    |  |
| Date                                               | QTY      | Contractor         |  |
| Model No.                                          | Customer | Architect/Engineer |  |



60" WIDE WITH 3 FAUCETS

### Performance Through Stainless!





### Performance Through Stainless!