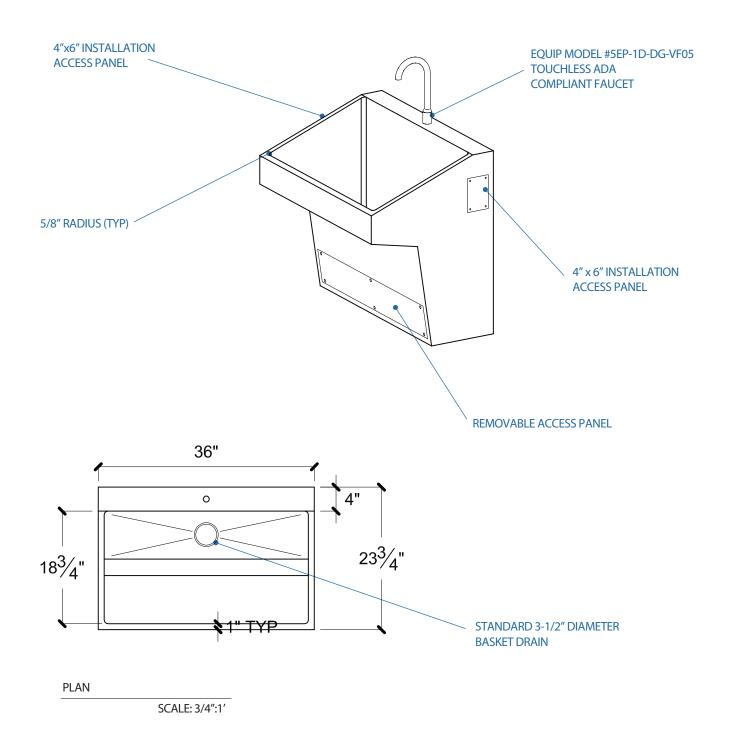

## SURGICAL ADA SCRUB SINKS

WALL MOUNTED | DWG NO. 05454

| USE FOR ARCHITECT / ENGINEER / CONTRACTOR APPROVAL |          |                    |  |
|----------------------------------------------------|----------|--------------------|--|
| Job name                                           |          |                    |  |
| Date                                               | QTY      | Contractor         |  |
| Model No.                                          | Customer | Architect/Engineer |  |

# SURGICAL ADA SCRUB SINKS WALL MOUNTED | DWG NO. 05454

| USE FOR ARCHITECT / ENGINEER / CONTRACTOR APPROVAL |          |                    |  |
|----------------------------------------------------|----------|--------------------|--|
| Job name                                           |          |                    |  |
| Date                                               | QTY      | Contractor         |  |
| Model No.                                          | Customer | Architect/Engineer |  |